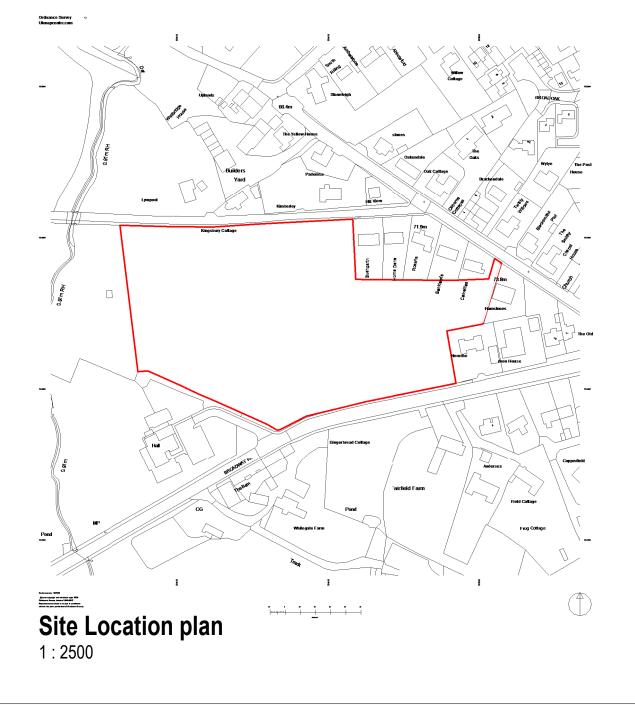

| P02<br>P01             | Re-issued for Planning<br>Issued |                      | 07/01/21 28/10/20      |
|------------------------|----------------------------------|----------------------|------------------------|
| Revision Number        | Revision Description             |                      | Revision Date          |
| Wie                    | ener                             | ber                  | ger                    |
|                        | Broadway I                       |                      |                        |
|                        | Ga                               |                      |                        |
|                        | Тур                              |                      |                        |
|                        | Site loca<br>Site lo             |                      |                        |
| S4<br>SUITABILITY CODE | For stage approval               |                      |                        |
| 005<br>PROJECT NUMBER  | HTN-WBR-ZZ-ZZ-DR-A-11101         |                      |                        |
| MM<br>DRAWN BY         | CT<br>CHECKED BY                 | PM/MF<br>APPROVED BY | 28/10/20<br>DATE DRAWN |
| 1 : 2500<br>scale      | P02<br>REVISION                  | Built environment    |                        |